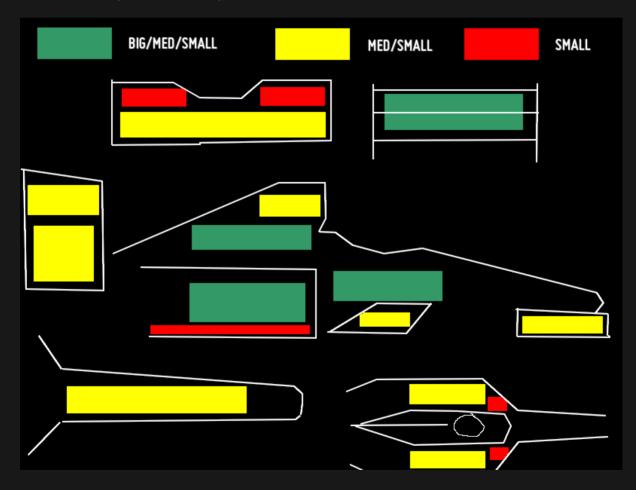

# **SPONSORING**

Location available for sponsors according to final classification previous season:

| Place finale | Big sponsors | Medium sponsors | Small sponsors |
|--------------|--------------|-----------------|----------------|
| 1 to 3       | 1            | 2               | 4              |
| 4 to 6       | 1            | 1               | 4              |
| 7 to 10      | 1            | 1               | 3              |
| 11           | 0            | 1               | 3              |
|              |              |                 |                |

# Big : RW /pontons ext

Medium : Capot moteur / FW+RW ext / ponton top/derives Small : Autres places / others places.

1994-2024 NETSCAPE COMMUNICATION AS FORMULA